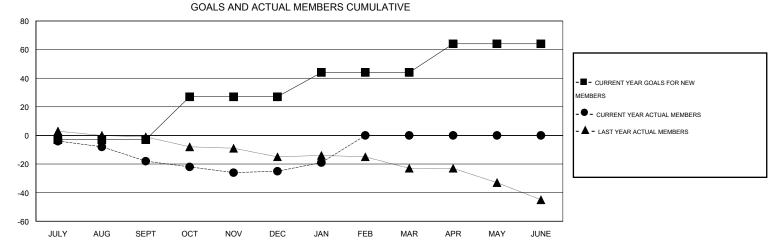

## JERRY SMITH GMT:

 $\mathsf{GMT} \; \mathsf{CA} \; 1$ Clubs Members RESULTS FOR 2014-2015 RESULTS FOR 2014-2015 NEW CLUB NEW CLUBS DROPPED NET NEW MEMBER CHARTER AND DROPPED NET QUARTER QUARTER GOAL CLUBS GAIN/LOSS GOAL NEW MEMBERS MEMBERS GAIN/LOSS ADDED 0 0 0 0 -3 16 34 -18 JULY/AUG/SEPT JULY/AUG/SEPT 0 0 0 30 35 42 -7 1 OCT/NOV/DEC OCT/NOV/DEC 0 0 0 0 17 9 6 15 JAN/FEB/MAR JAN/FEB/MAR 1 0 0 0 20 0 0 0 APR/MAY/JUNE APR/MAY/JUNE