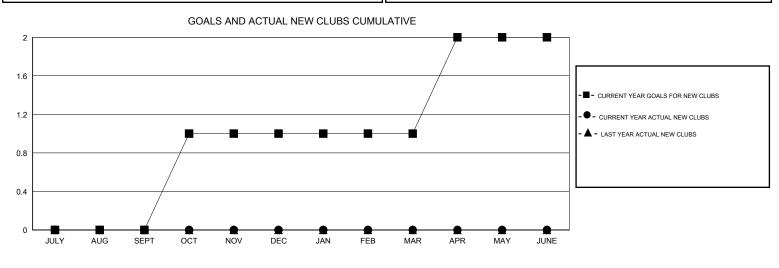

## JERRY SMITH GMT:

 $\mathsf{GMT} \; \mathsf{CA} \; 1$ Clubs Members RESULTS FOR 2014-2015 RESULTS FOR 2014-2015 NEW CLUB NEW CLUBS DROPPED NET NEW MEMBER CHARTER AND DROPPED NET QUARTER QUARTER GOAL CLUBS GAIN/LOSS GOAL NEW MEMBERS MEMBERS GAIN/LOSS ADDED 0 0 0 0 -3 16 34 -18 JULY/AUG/SEPT JULY/AUG/SEPT 0 0 0 30 35 42 -7 1 OCT/NOV/DEC OCT/NOV/DEC 0 0 0 0 17 9 6 15 JAN/FEB/MAR JAN/FEB/MAR 1 0 0 0 20 0 0 0 APR/MAY/JUNE APR/MAY/JUNE